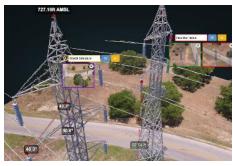

#### **Power Utility Inspections**

- Experienced pilots with proven techniques for optimal inspections of transmission, distribution and sub-station assets using high-resolution aerial cameras to capture precise measurements.
- Al-powered analytics automatically detect asset conditions including damaged insulators, bird's nests, vegetation encroachment and more.
- All detected asset conditions are tagged with exact geolocation to create dashboards and detail dispatch tickets reducing time to repair.