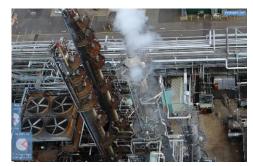

#### **Facility and Asset Inspections for Process Manufacturers**

- We use specific flight methodologies and sensors to meet the unique requirements of process manufacturers.
- Our data collection techniques produces the best 2D and 3D models to deliver highly accurate measurement results that manufacturers need.
- We can perform detail assessments of flare stacks, stockpiles, material processing assets, piping, tank farms and more to quickly identify changes and degrading conditions.