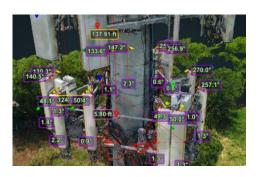

#### Cell Tower Inspections

- Our pilots design optimal flight paths to ensure that the captured drone images produce best-in-class 3D models
- Captured data and models to produce accurate azimuth and down-tilt measurements, equipment spacing and structural assessments.
- Rapidly identify PIM impacting conditions, identify tower space for new revenue and identify performance impacting issues.