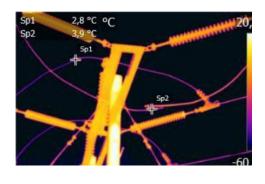

#### **Power Utility Inspections**

- Experienced pilots with proven techniques for optimal inspections of transmission, distribution and sub-station assets using high-resolution aerial cameras to capture precise measurements.
- Al-powered analytics automatically detect asset conditions including damaged insulators, bird's nests, vegetation encroachment and more.
- All detected asset conditions are tagged with exact geolocation to create dashboards and detail dispatch tickets reducing time to repair.